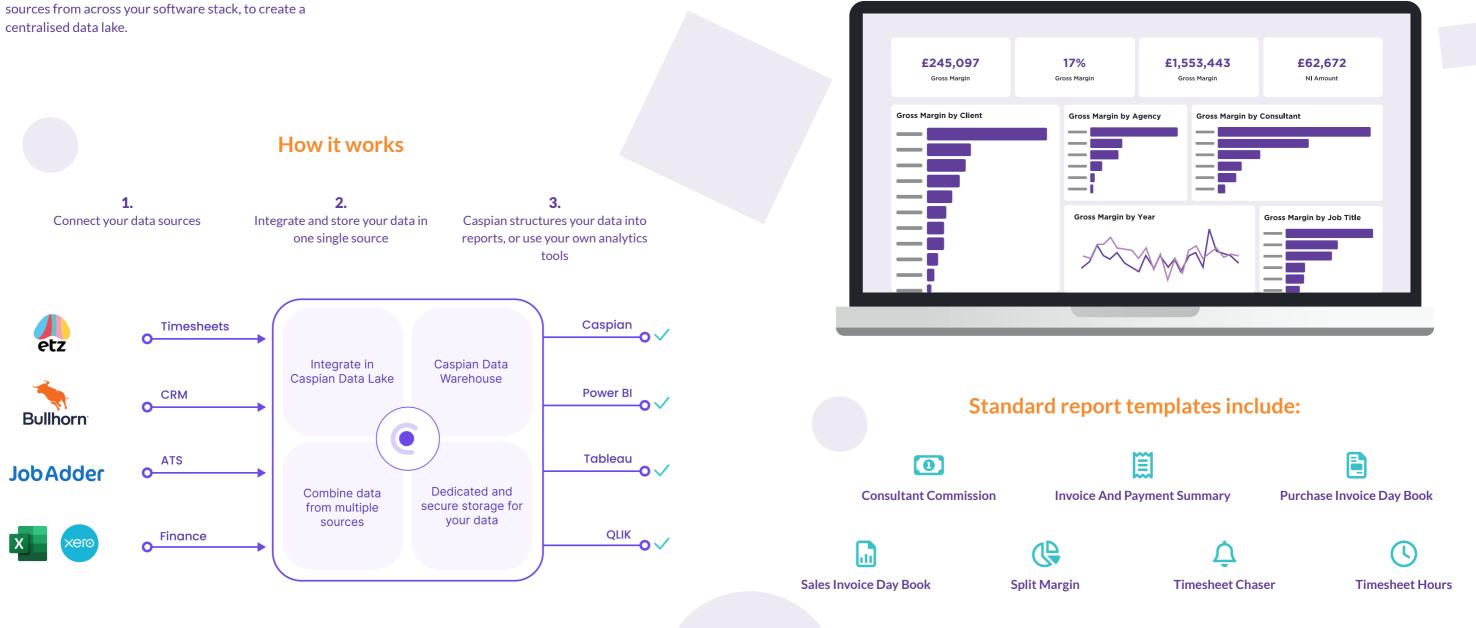

### **Deep diving for treasure**

Caspian is the latest innovation from the founders of ETZ, built on Big Data technology, providing the benefits of Big Data technology for the recruitment sector.

The Caspian Data Lake takes your agency's ETZ data and combines it with all the other information Caspian analyses and structures the information into a data warehouse, making it relevant and easy to use across your business.

Caspian provides reporting, allowing you to combine elements of data that would otherwise be difficult or impossible to look at in a meaningful way.

Caspian radically boosts the ability of agencies that use ETZ to identify opportunities that would otherwise be missed, providing a powerful source of competitive advantage.