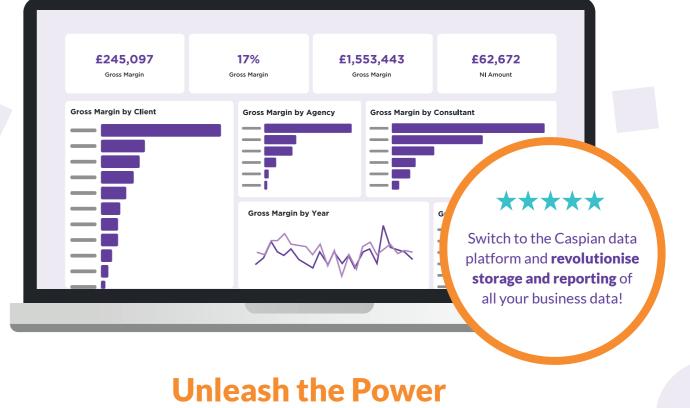

### **Caspian Reporting** Getting more from your data with Caspian

Caspian provides a dashboard that provides KPIs at a glance including figures for Gross Margin (cash amount and %), timesheet summary statistics and Gross Margin for each candidate.